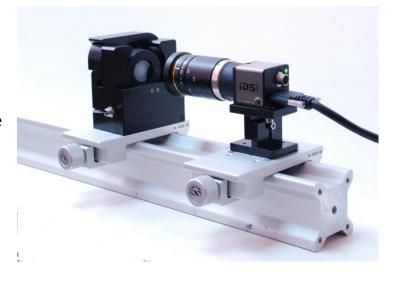

✓ Image Quality Test. The system analyzes the tube's black spots according to predefined settings of size and location, and displays them on the tube screen image and on a summary table. The size and location settings are defined by the operator and conform to customer specification.

## OPTRONICS Engineering Ltd.

✓ Limiting resolution test. The most common parameter to describe high light level performance is the limiting resolution. This is the maximum line density on an USAF target that a human observer can resolve. The OE-110, detects the last clearly distinguished lines in USAF 1951 and not only the contrast for larger structures. The system gives a clear answer on the tube or system resolution by lp/mm.