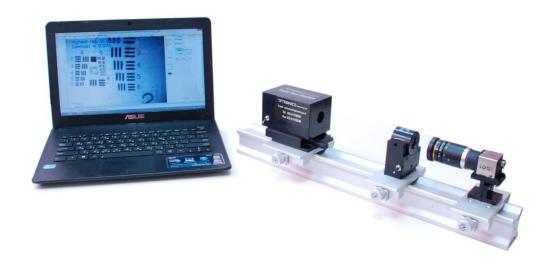

## **Kit components:**

- ✓ Laptop computer
- ✓ CMOS Camera
- ✓ Device Adapter
- ✓ II Tube or NVD adapter (for ANVIS & PVS-7 II Tube)
- ✓ Limiting Resolution test
- ✓ USF 1951 target

The OE-110 image quality and resolution test station supports:

- ✓ 18 mm Image Intensifier Tube
- ✓ 25 mm Image Intensifier Tube
- ✓ Night Vision Devices

**Optional:** OE-110 system can be customized to the client requirements and supplied with designated adapters.