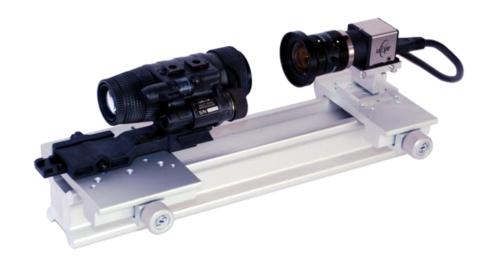

## **Kit components:**

- ✓ Laptop computer
- ✓ CMOS Camera
- ✓ Device Adapter
- ✓ II Tube or NVD adapter (for ANVIS & PVS-7 II Tube)
- ✓ Limiting Resolution test
- ✓ USF 1951 target

The OE-110 image quality and resolution test station supports:

- ✓ 18 mm Image Intensifier Tube
- ✓ 25 mm Image Intensifier Tube
- ✓ Night Vision Devices

**Optional:** OE-110 system can be customized to the client requirements and supplied with designated adapters.