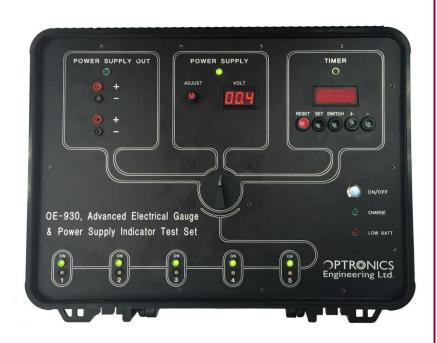

## OE- 930, Advanced Electrical Gauge & Power Supply indicator Test Set

The test set can operate three different modes- low battery indication for NVD's, direct voltage to electronic products, and Timer mode.

The OE- 930, Advanced Electrical Gauge & Power Supply indicator Test Set is an electrical kit that enables testing up to 5 units simultaneously for the required for operational status power supply, mainly during the manufacturing and maintenance stages.

## **Main Features:**

- ✓ Capable of operating with a variety of night vision devices
- ✓ Operates on 5 units simultaneously
- ✓ Timer Mode- for the routine maintenance of maintaining NVD's longevity.
- ✓ Easy to assemble and operate
- ✓ Rechargeable battery
- ✓ ITAR free