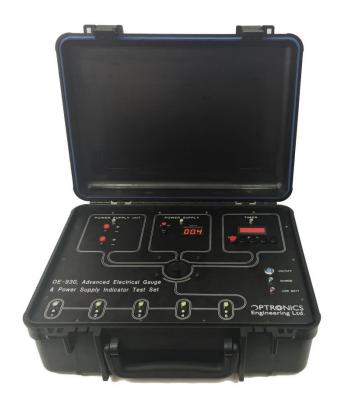

The OE- 930, Advanced Electrical Gauge & Power Supply indicator Test Set is an electrical kit that enables testing up to 5 units simultaneously for the required for operational status power supply, mainly during the manufacturing and maintenance stages.

With Optronics' Advanced Electrical Gauge & Power Supply indicator Test Set, this operation is fast, simple and easy.

The system operates using a self-contained rechargeable battery with extended operation life that allows for easy mobility and performance in the field.

## **Kit Components:**

- ✓ Main Test Set Unit
- ✓ Alligator Clip to Banana plugs
- ✓ 5 different Dummy Battery Types
- ✓ Battery charging unit (12V/24V/110V/220V)
- ✓ Operation manual
- ✓ Heavy duty case